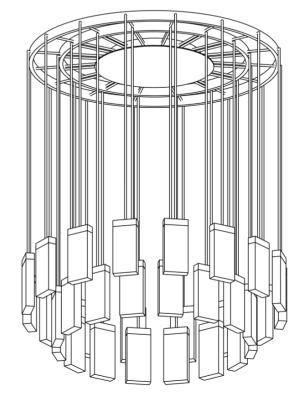

# 32 x GRAND CRU CHANDELIER

#### **CUSTOM-MADE MODERN CHANDELIER**

Due to their annular arrangement of CRU pendant lights, chandeliers remind of little universes and are a contemporary homage to the spectacular glass chandeliers of the last 500 years. Each chandelier is a unique, hand crafted masterpiece. All GRAND CRU pendant lights can be combined freely. Particularly well suited for entrance and reception areas, staircases, waiting areas, dining tables or conference environments.

| Colour temperature | 2,000-2,700 K                                             |
|--------------------|-----------------------------------------------------------|
| Weight             | approx. 70 kg                                             |
| Dimensions         | Outer ring Ø 1,250 mm, length of pendants approx 1,500 mm |