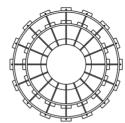

## Ceiling bracket / cable

The ceiling bracket shown is merely an example. Please talk to us about a customised version. Ceiling brackets are available in different diameters. Usually wire-insulated, tin-plated tensile cable with diameter 6.3 mm, standard cable length 2 m, individual cable length up to 20 m.