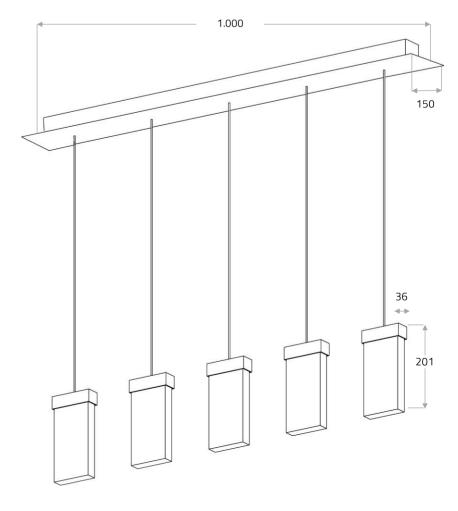

#### 1 METER PENDELLEUCHTEN MIT 5 GRAND CRU PENDELLEUCHTEN IN EINER REIHE

5 GRAND CRU Pendelleuchten in einer Reihe an einem kleinen Baldachin. Besonders geeignet für Bars, Eingangs- und Empfangsbereiche, Kücheninseln, Bäder, Esstische oder Besprechungssituationen.

| Farbtemperatur | 2.000-2.700 K           |
|----------------|-------------------------|
| Gewicht        | ca. 9 kg                |
| Maße (LxBxH)   | ca. 1.000 x 32 x 201 mm |

LED-Module mit div. Farbtemperaturen steuern u.a. die Farbe des Glases: "Warmweiss LED": 2,700 K. > 90 Ra: "Bernstein LED": 2.400 K. > 80 Ra: "Tuneable white LED": 2.000–2.700 K (stufenlos regelbare Farbtemperatur), ca. 50 Watt, >80->90 Ra. Auch in Kombination mit Farbgläsern möglich: Amethyst, Mandarin Granat, Peridot, Saphir, Turmalin, Türkis, Citrin, Rauchguarz, Bernstein und Rosenquarz. Lebensdauer LED-Modul ca. 40.000 Stunden, durch Elektriker austauschbar.

## Deckenbefestigung /Kabel

Die Deckenbefestigung hat die Maße 1.000 x 150 mm. Distanz zwischen den Kabeln ca. 200 mm, Baldachin mit 50 mm Schattenfuge. Üblicherweise wird eine Kabelstärke von 4,0 mm verwendet. Standard Kabellänge 2 m, individuelle Kabellänge bis maximal 20 m.