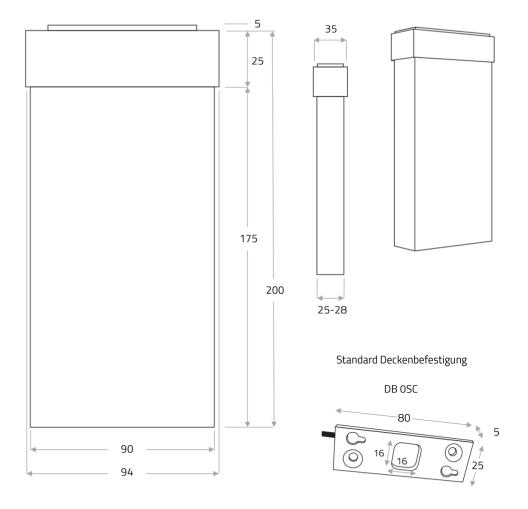

# KABELLOSE DECKENLEUCHTE MIT EINEM HIGH-POWER-LED MODUL UND MASSIVEM GLASDIFFUSOR AUS MINERALGLAS

Die Leuchte kann als einzelnes Objekt oder in der Gruppe an der Standard oder einer individuellen bzw. maßgefertigten Deckenbefestigung montiert werden. Mit der Standardfassung montiert, hängt die Leuchte mit einer 5 mm hohen Schattenfuge direkt unterhalb der Decke.

| Farbtemperatur   | 2.000-2.700 K        |
|------------------|----------------------|
| Gewicht          | ca. 1,6 kg           |
| Maße (L x B x H) | ca. 200 x 94 x 35 mm |

LED-Module mit div. Farbtemperaturen steuern u.a. die Farbe des Glases: "Warmweiss LED": 2.700 K, > 90 Ra; "Bernstein LED": 2.400 K, > 80 Ra; "Tuneable white LED": 2.000–2.700 K (stufenlos regelbare Farbtemperatur), 7–15 Watt, >80–>90 Ra. Lebensdauer LED-Modul ca. 40.000 Stunden, durch Elektriker austauschbar. Die Gläser sind auch in den Farben Amethyst, Mandarin Granat, Peridot, Saphir, Turmalin, Türkis, Citrin, Rauchguarz, Bernstein und Rosenguarz erhältlich.

## Deckenbefestigung

DB OSC Aufputz.