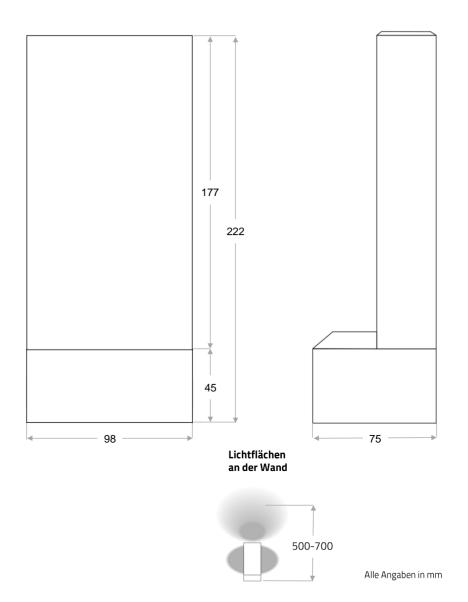

| Farbtemperatur | ca. 2.000-2.700 K    |
|----------------|----------------------|
| Gewicht        | ca. 2,3 kg           |
| Maße (LxBxH)   | ca. 222 x 98 x 75 mm |

LED-Module mit div. Farbtemperaturen steuern die Farbe des Glases: