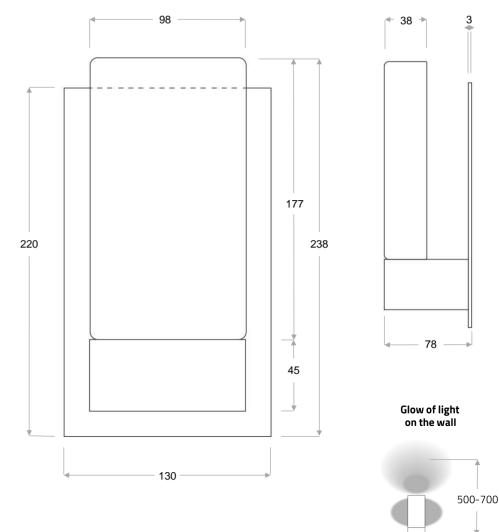

| Colour temperature        | 2,000-2,700 K             |
|---------------------------|---------------------------|
| Weight                    | approx. 2.6 kg            |
| Dimensions<br>(L x W x H) | approx. 238 x 130 x 78 mm |

The ege of the glass is satinated to create a homogeneous light surface that beams onto the wall.