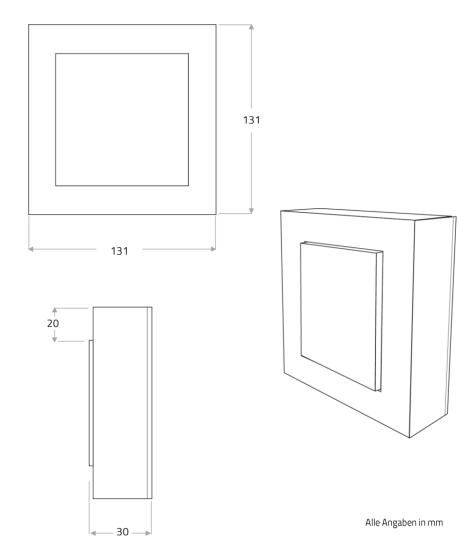

Der Rahmen besteht aus 20 mm breitem massivem Stahl.

| Farbtemperatur | 2.700                 |
|----------------|-----------------------|
| Gewicht        | ca. 0,8 kg            |
| Maße (LxBxH)   | ca. 131 x 131 x 30 mm |

LED-Modul gesteuerte Farbe des Glases als Funktionslicht: "Warmweiss LED": 2.700 K, > 90 Ra. Die Gläser sind auch in den Farben Amethyst, Mandarin Granat, Peridot, Saphir, Turmalin, Türkis, Citrin, Rauchquarz, Bernstein und Rosenquarz erhältlich.