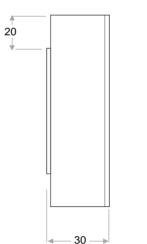

### WALL LIGHT FOR OUTDOOR USE: GLARE-FREE LIGHT, ALSO AVAILABLE IN COLOUR

These functional surface-mounted light fixtures are suitable for use as pilot lights wherever permanent lighting is required but space comes at a premium. With just 5 Watts of power and a height of 30 mm above plaster, these classic lamps permanently illuminate entire staircases or corridors in a discreet and aesthetically pleasing manner. The frame consists of solid, 20 mm wide steel.

| Colour temperature        | 2,700 K                   |
|---------------------------|---------------------------|
| Weight                    | approx. 0.8 kg            |
| Dimensions<br>(L x W x H) | approx. 131 x 131 x 30 mm |