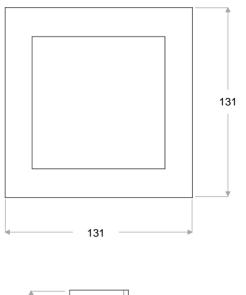

| Colour temperature        | 2,700 K                   |
|---------------------------|---------------------------|
| Weight                    | approx. 0.8 kg            |
| Dimensions<br>(L x W x H) | approx. 131 x 131 x 30 mm |