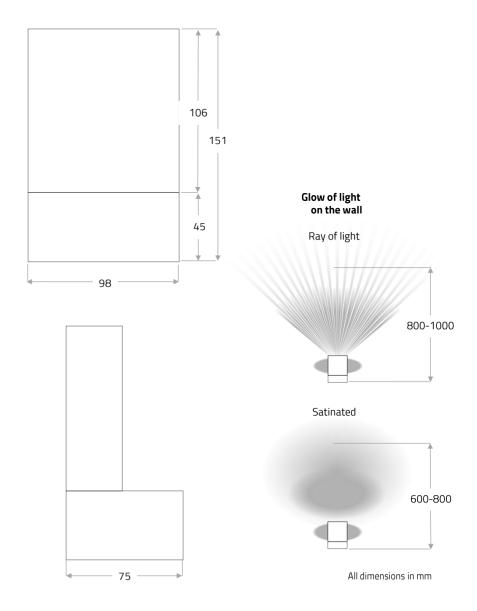

### WALL SCONES WITH A SOLID GLASS BODY

These functional light fixtures are ideal for bathrooms, corridors, mirror lighting and everywhere else where functional decorative lighting is required.

The reflection of light on the front side of the glass casts fanned-out beams onto the wall. The edge of the glass can be satinated upon request to create a homogeneous light surface.

| Colour temperature     | 2,000-2,700 K            |
|------------------------|--------------------------|
| Weight                 | approx. 1.5 kg           |
| Dimensions (L x W x H) | approx. 151 x 98 x 75 mm |