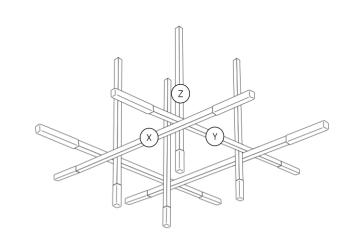

### Example luminaire

4 horizontal elements with

2 long glasses each and

4 vertical elements with

1 short glass each

(12 light spots in total)

All dimensions in mm

LCB Manufactur GmbH, Mommsenstr. 65, D-10629 Berlin