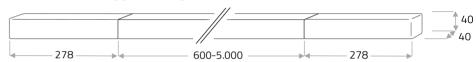

g    |  |

LED modules with various colour temperatures:

"Warm white LED": 2.500 K, > 90 Ra: "Amber LED": 2.000 K, > 80 Ra:

"Tuneable white LED": 2,000–3,000 K (adjustable colour temperature), > 80–>90 Ra. Lifespan of the LED module: approx. 40,000 hours; can be replaced by electrician.

#### Control technology

The light fixture is dimmable with interface for phase cut (trailing edge) dimming, 1–10 V, pushdim, remote control, or DALI. Dimmer / power supply units have to be installed externally. Switches / controllers to be provided by the customer.

#### Ceiling bracket / cable

Customized ceiling bracket on request.

#### Material

ALLUMETTE is available with the following finishes: M43 - Antique solid brass

M44 - Matte solid brass



#### Element with 2 long glasses (2 light spots)



#### Element with 2 short glasses 2 light spots)



### Example luminaire

4 horizontal elements with

2 long glasses each and

4 vertical elements with

1 short glass each

(12 light spots in total)



All dimensions in mm





LCB Manufactur GmbH, Mommsenstr. 65, D-10629 Berlin

Phone +49 30 91 44 75 62, info@massifcentral.de, www.massifcentral.de