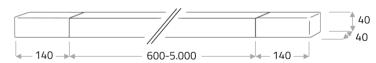

res:

"Warm white LED": 2.500 K, > 90 Ra: "Amber LED": 2.000 K, > 80 Ra:

"Tuneable white LED": 2,000–3,000 K (adjustable colour temperature), > 80–>90 Ra. Lifespan of the LED module: approx. 40,000 hours; can be replaced by electrician.

#### Control technology

The light fixture is dimmable with interface for phase cut (trailing edge) dimming, 1–10 V, pushdim, remote control, or DALI. Dimmer / power supply units have to be installed externally. Switches / controllers to be provided by the customer.

#### Ceiling bracket / cable

Customized ceiling bracket on request.

#### Material

ALLUMETTE is available with the following finishes: M43 - Antique solid brass

M44 - Matte solid brass



#### Element with 2 long glasses (2 light spots)



#### Element with 2 short glasses 2 light spots)



### Example luminaire

4 horizontal elements with

2 long glasses each and

4 vertical elements with

1 short glass each

(12 light spots in total)



All dimensions in mm





LCB Manufactur GmbH, Mommsenstr. 65, D-10629 Berlin

Phone +49 30 91 44 75 62, info@massifcentral.de, www.massifcentral.de