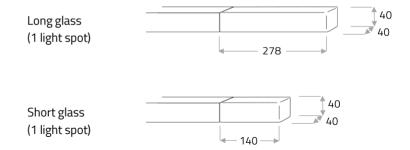

#### Element with 2 long glasses (2 light spots)

#### Element with 2 short glasses 2 light spots)