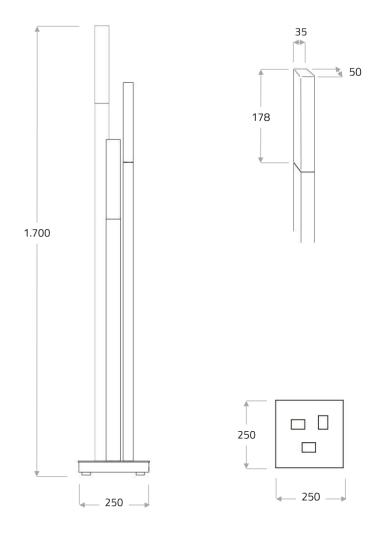

| Colour temperature        | 2,000-3,000 K        |
|---------------------------|----------------------|
| Weight                    | approx. 20 kg        |
| Dimensions<br>(L x W x H) | 250 x 250 x 1.700 mm |