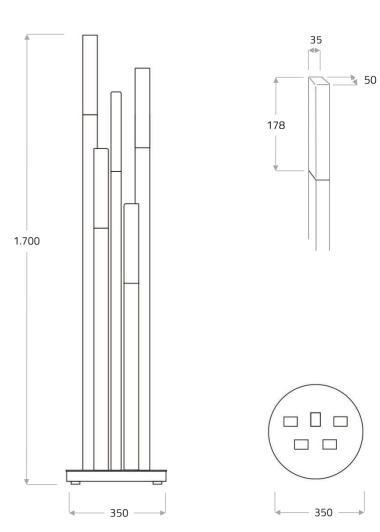

#### **Technical specifications**

| Voltage                       | 24 V DC            | Colour temperature        | 2,000–3,000 K    |
|-------------------------------|--------------------|---------------------------|------------------|
| Power                         | approx. 75 Watts   | Weight                    | approx. 30 kg    |
| Luminous flux<br>/ efficiency | 2.000 lm / 26 lm/W | Dimensions<br>(L x W x H) | Ø 350 x 1.700 mm |

#### Material

STÈLE is available with finishes: M43 – Antique solid brass M44 – Matte solid brass

All dimensions in mm

LCB Manufactur GmbH, Mommsenstr. 65, D-10629 Berlin

MASSIFCENTRAL Phone +49 30 91 44 75 62, info@massifcentral.de, www.massifcentral.de