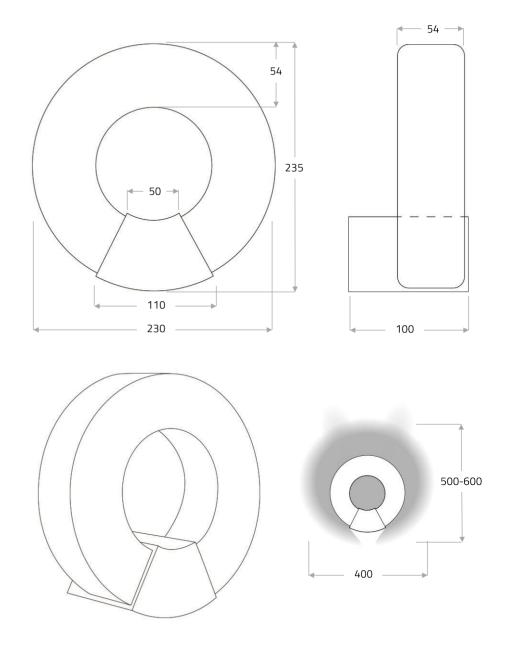

| Farbtemperatur   | 2.000-2.700 K   |
|------------------|-----------------|
| Gewicht          | ca. 5 kg        |
| Maße (L x B x H) | 230 x 235 x 100 |

LED-Module mit div. Farbtemperaturen:

"Warmweiss LED": 2.700 K, > 90 Ra; "Bernstein LED": 2.000 K, > 80 Ra;

#### Material

Bitte wählen Sie für die Oberflächenveredelung der Fassung und Deckenbefestigung im Bereich "Material" auf unserer Website Ihr Finish aus.

Alle Angaben in mm

LCB Manufactur GmbH, Mommsenstr. 65, D-10629 Berlin Fon +49 30 91 44 75 62, info@massifcentral.de, www.massifcentral.de