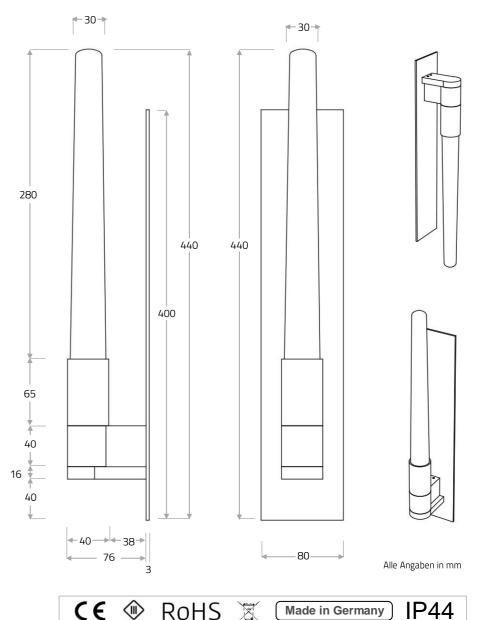

## MASSIV GEARBEITETER GLASZYLINDER MIT KÜHLERFASSUNG, HIGH-POWER-LED UND WANDHALTERUNG.

Formvollendetes Design durch maximale Reduktion, die gradlinige Fassung und die zurückhaltende Wandhalterung mit Rückplatte geben dieser Wandleuchte ihren Charakter. Da die Glaszylinder in Handarbeit gefertigt werden und jedes Stück ein Unikat darstellt, variieren die Maße. Die Leuchte kann aufwärts oder abwärts montiert werden.

### **Technische Daten**

| 5 | õpannung              | 24 V DC (CV)     | Farbtemperatur | ca. 2.000–2.700 K    |
|---|-----------------------|------------------|----------------|----------------------|
| L | eistung               | ca. 5 Watt       | Gewicht        | ca. 3 kg             |
| L | ichtstrom / Effizienz | 100 lm / 20 lm/W | Maße (LxBxH)   | ca. 80 x 79 x 440 mm |