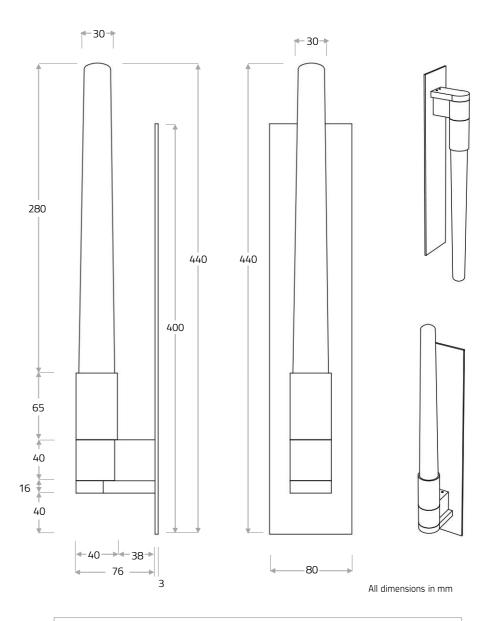

#### SOLID CRAFTED GLASS CYLINDER WITH COOLING SOCKET, HIGH-POWER LED AND BACKPLATE

Perfectly shaped design through maximum reduction, the straight frame and the restrained wall bracket with back plate give this wall lamp its character. Since the glass cylinders are handcrafted and each piece is unique, the dimensions vary. The luminaire can be mounted upwards or downwards.

| Colour temperature        | 2,000-2,700 K            |
|---------------------------|--------------------------|
| Weight                    | approx. 3 kg             |
| Dimensions<br>(L x W x H) | approx. 80 x 79 x 440 mm |