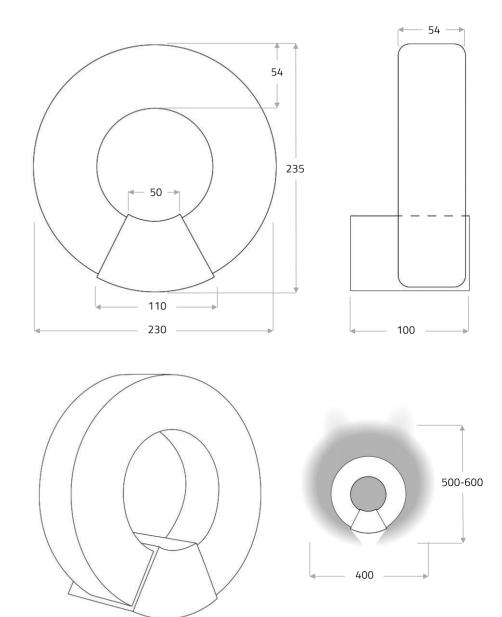

# WALL LIGHT WITH A HIGH-POWER LED MODULE AND ROUND SOLID GLASS DIFFUSER MADE OF MINERAL GLASS

The circle symbolises absolute perfection. Stand out through extravagance or bring gently into harmony à la Art Deco: the circular shape of this wall lamp is open to both.

The fitting also functions as a wall bracket, allowing the lamp to float in front of the wall.

| Colour temperature        | 2,000-2,700 K   |
|---------------------------|-----------------|
| Weight                    | approx. 5 kg    |
| Dimensions<br>(L x W x H) | 230 x 235 x 100 |

LED modules with various colour temperatures: