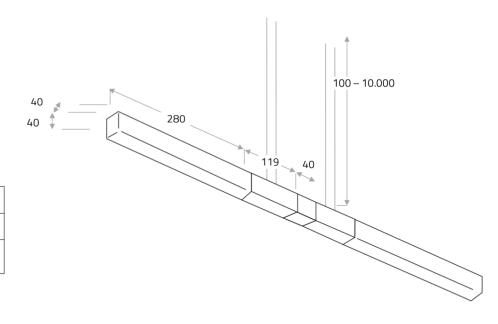

| Colour temperature        | 2,000-2,700 K            |
|---------------------------|--------------------------|
| Weight                    | approx. 10 kg            |
| Dimensions<br>(L x W x H) | approx. 840 x 40 x 40 mm |

### Ceiling bracket

Standard ceiling bracket approx. Ø 350 mm to accommodate the power pack. 4 cables each approx. Ø 1.4 mm, standard cable length 3 m.