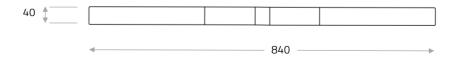

| Colour temperature        | 2,000-2,700 K            |
|---------------------------|--------------------------|
| Weight                    | approx. 10 kg            |
| Dimensions<br>(L x W x H) | approx. 840 x 40 x 40 mm |