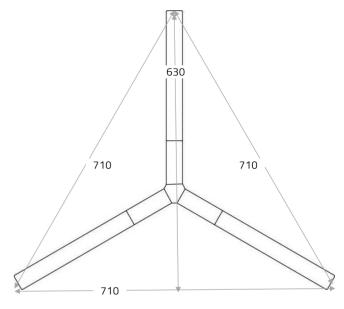

| Colour temperature        | 2,000-2,700 K             |
|---------------------------|---------------------------|
| Weight                    | approx. 10 kg             |
| Dimensions<br>(L x W x H) | approx. 710 x 710 x 40 mm |