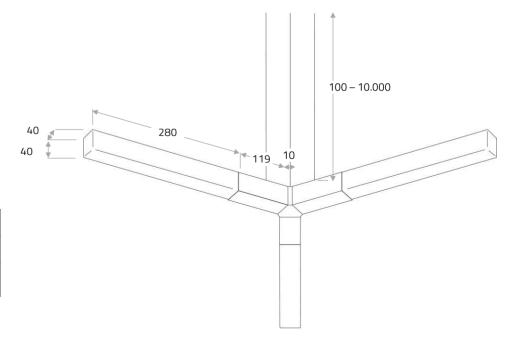

| Colour temperature        | 2,000-2,700 K             |
|---------------------------|---------------------------|
| Weight                    | approx. 10 kg             |
| Dimensions<br>(L x W x H) | approx. 710 x 710 x 40 mm |

## **Ceiling bracket**

Standard ceiling bracket approx. Ø 350 mm to accommodate the power pack. 3 cables approx. Ø 1.4 mm, standard cable length 3 m.