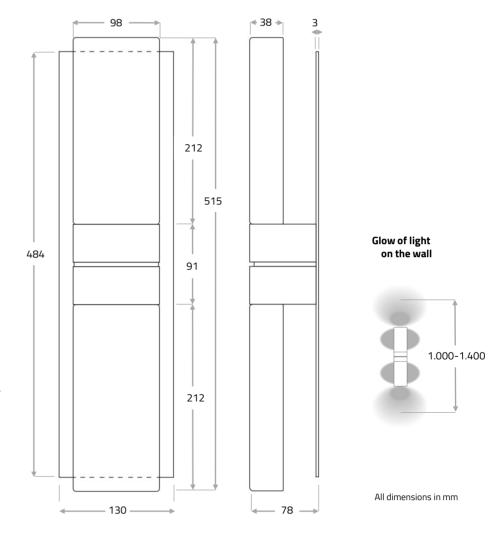

| Colour temperature        | 2,000-2,700 K             |
|---------------------------|---------------------------|
| Weight                    | approx. 5,5 kg            |
| Dimensions<br>(L x W x H) | approx. 515 x 130 x 78 mm |