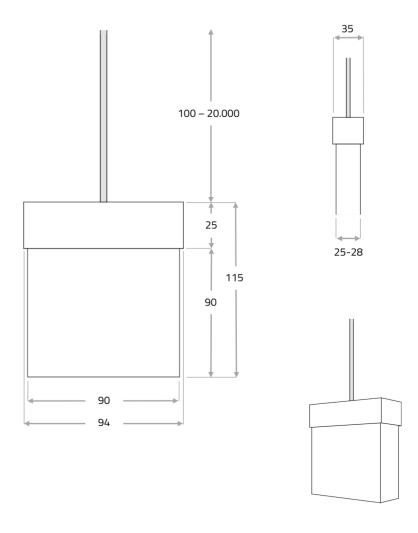

### **Technical specifications**

| Voltage                    | 24 V DC (CV)     |
|----------------------------|------------------|
| Power                      | approx. 7 Watts  |
| Luminous flux / efficiency | 350 lm / 50 lm/W |

| Colour temperature        | 2,000-2,700 K            |
|---------------------------|--------------------------|
| Weight                    | approx. 1 kg             |
| Dimensions<br>(L x W x H) | approx. 115 x 94 x 35 mm |

#### Ceiling bracket / cable

DB 055, DB 060, DB 080 surface-mounted. DB 032 and DB 075 flush-mounted. The cable consists of wire-coated, tin-plated steel mesh (outer diameter: 4.0 mm or 6.3 mm). Standard cable length 2 m, individual cable length up to 20 m.