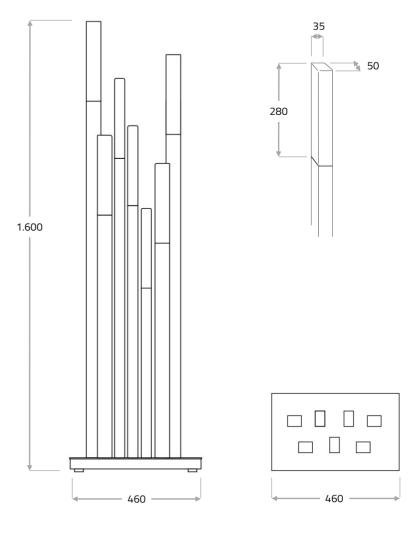

## STÈLE 07 - FLOOR LIGHT

# FLOOR LIGHT WITH 7 RECTANGLE TUBES WITH A HIGH-POWER LED MODULE AND AN UNINTERUPTED SOLID GLASS DIFFUSER MADE OF MINERAL GLASS

With STÈLE, anything is possible: the floor lamp can stand alone or be arranged in a group of any size, standing independently or flanking a spatial arrangement. A flat, proportional base creates a solid foundation and defines the overall shape.

| Colour temperature        | 2,000-3,000 K        |
|---------------------------|----------------------|
| Weight                    | approx. 40 kg        |
| Dimensions<br>(L x W x H) | 460 x 350 x 1.600 mm |