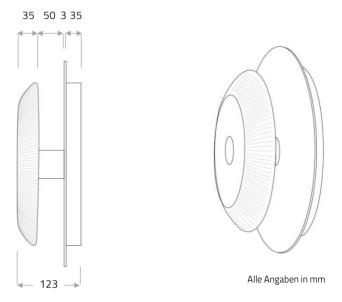

| Farbtemperatur | 2.200 K                |
|----------------|------------------------|
| Gewicht        | ca. 6-7 kg             |
| Maße (LxBxH)   | ca. 420 x 420 x 123 mm |

Lebensdauer LED-Modul ca. 40.000 Stunden, durch Elektriker austauschbar.