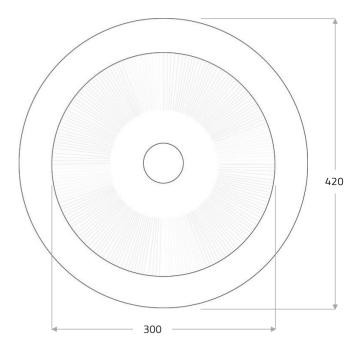

### OBJEKT WANDLEUCHTE MIT MASSIV GEGOSSENER GLASRONDE UND WANDREFELKTOR

Eine Hommage an die Sonne und strahlendes Lichtobjekt für Eingangsbereiche oder Wohnräume.

Die zentral verbauten High-Power-LED's koppeln das Licht blendfrei in den Glasdiffusor ein und bilden zusätzlich am Aussenrand einen Lichtkreis, wie er bei einer totalen Sonnenfinsternis zu beobachten ist. Mit einem Durchmesser von 300 mm erzeugt das handgegossene Glas Licht in Objektformat, der Reflektor hat einen Durchmesser von 420 mm.

| Farbtemperatur | 2.200 K                |
|----------------|------------------------|
| Gewicht        | ca. 6-7 kg             |
| Maße (LxBxH)   | ca. 420 x 420 x 123 mm |

Lebensdauer LED-Modul ca. 40.000 Stunden, durch Elektriker austauschbar.