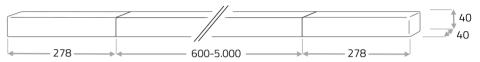

## Example luminaire

4 horizontal elements with

2 long glasses each and

4 vertical elements with

1 short glass each

(12 light spots in total)

All dimensions in mm