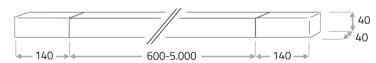

## Example luminaire

4 horizontal elements with

2 long glasses each and

4 vertical elements with

1 short glass each

(12 light spots in total)

All dimensions in mm