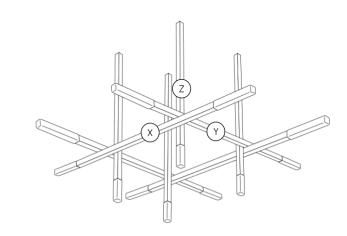

## Example luminaire

4 horizontal elements with

2 long glasses each and

4 vertical elements with

1 short glass each

(12 light spots in total)

All dimensions in mm