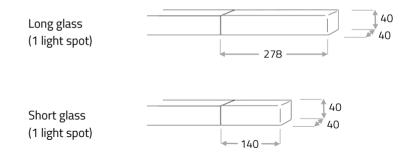

#### Material

Please select your preferred surface finish for the socket and ceiling bracket in the "Material" section of our website.

Element with 2 long glasses (2 light spots)

Element with 2 short glasses 2 light spots)