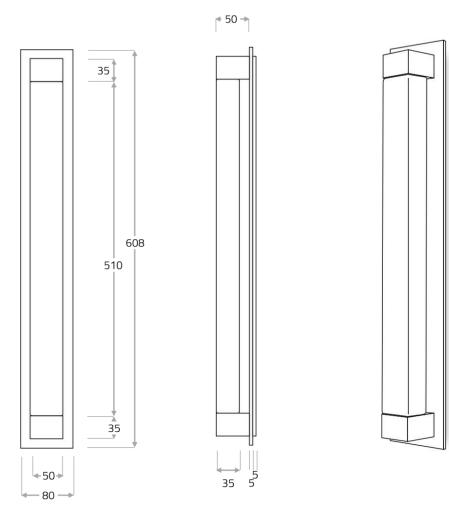

### **Technische Daten**

|  | Spannung               | 24 V DC          | _ | Farbtemperatur   | 2.000–2.700 K |
|--|------------------------|------------------|---|------------------|---------------|
|  | Leistung               | ca. 16 Watt      |   | Gewicht          | ca. 5 kg      |
|  | Lichtstrom / Effizienz | 600 lm / 37 lm/W |   | Maße (L x B x H) | 608 x 80 x 60 |

#### Alle Angaben in mm

**IP44** 

Made in Germany

Massifcentral Manufactur GmbH, Eiswerderstr. 16, D-13585 Berlin

Fon +49 (0)30 33 30 80 30 00, info@massifcentral.de, www.massifcentral.de

© 2023, Massifcentral Manufactur GmbH. All rights reserved. The drawings and information contained herein may not be reproduced, communicated to the public or made available in whole or in part without prior permission. Patents issued and pending. All technical information in this document is subject to change.