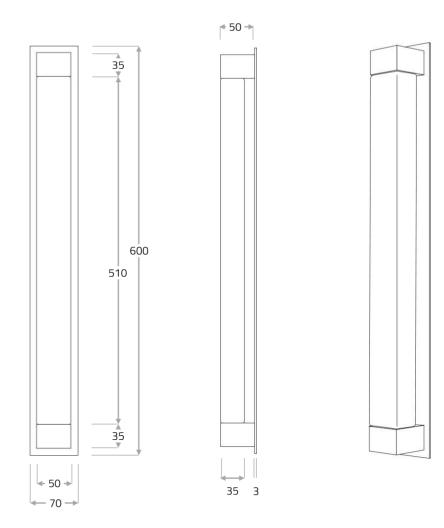

### **Technical specifications**

| Voltage                       | 24 V DC          | Colour temperature        | 2,000–2,700 K            |
|-------------------------------|------------------|---------------------------|--------------------------|
| Power                         | approx. 16 Watts | Weight                    | approx. 5 kg             |
| Luminous flux /<br>efficiency | 600 lm / 37 lm/W | Dimensions<br>(L x W x H) | approx. 600 x 70 x 53 mm |

#### Material

Please select your preferred surface finish for the socket and backplate in the "Material" section of our website.

All dimensions in mm

Massifcentral Manufactur GmbH, Eiswerderstr. 16, D-13585 Berlin