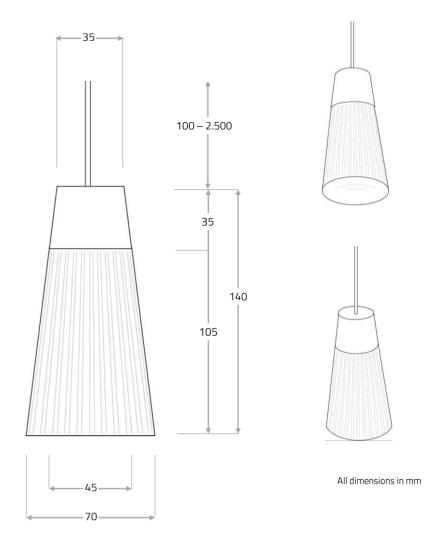

#### SOLID CRAFTED GLASS CYLINDER WITH SOCKET AND LED AS PENDANT LIGHT

Perfectly shaped design through maximum reduction. Since the glasses are handmade, each piece is unique.

| Colour temperature     | 2,000-2,700 K         |
|------------------------|-----------------------|
| Weight                 | approx. 0,9 kg        |
| Dimensions (L x W x H) | approx. Ø 70 x 140 mm |

## Ceiling bracket / cable

Standard ceiling mount DB HU1, surface mount. Standard cable length 2.5 m.