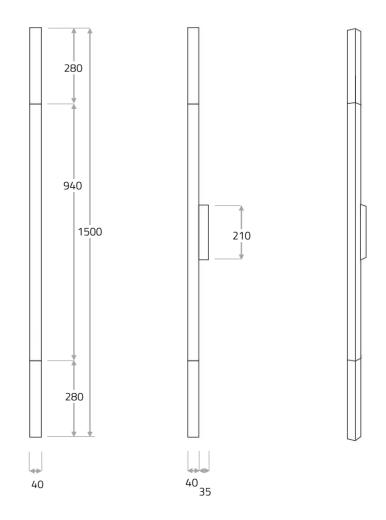

| Farbtemperatur   | 2.000-2.700 K  |
|------------------|----------------|
| Gewicht          | ca. 5 kg       |
| Maße (L x B x H) | 1500 x 40 x 75 |

LED-Module mit Farbtemperatur:

Warmweiss LED": 2.700 K, > 90 Ra; "Bernstein LED": 2.000 K, > 80 Ra;