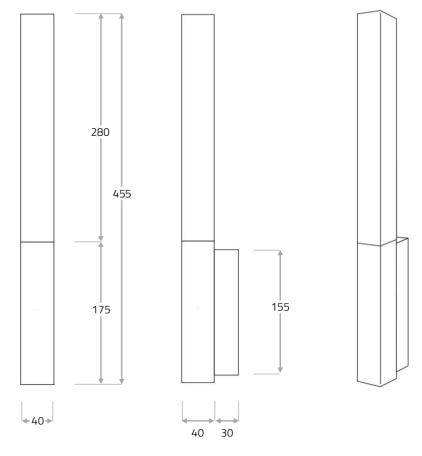

#### WANDLEUCHTE MIT MASSIVEN GLASDIFFUSOREN AUS MINERALGLAS

Klassizistische Proportionen prägen diese Stableuchte. Besonders geeignet für Flure und Eingangsbereiche und prinzipiell als Pärchen Installation.

| Farbtemperatur   | 2.000-2.700 K |
|------------------|---------------|
| Gewicht          | ca. 3 kg      |
| Maße (L x B x H) | 455 x 40 x 70 |

LED-Module mit Farbtemperatur:

Warmweiss LED": 2.700 K, > 90 Ra; "Bernstein LED": 2.000 K, > 80 Ra;