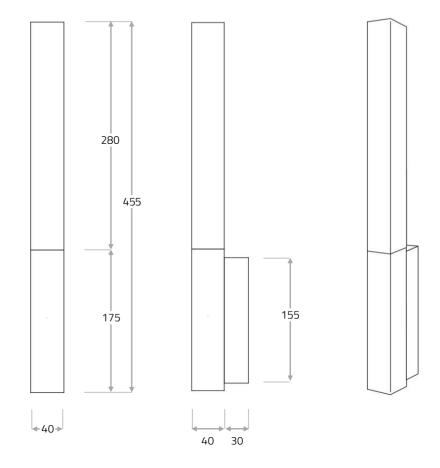

### **Technical specifications**

| Voltage                       | 24 V DC          | Colour temperature        | 2,000–2,700 K            |
|-------------------------------|------------------|---------------------------|--------------------------|
| Power                         | approx. 7 Watts  | Weight                    | approx. 3 kg             |
| Luminous flux /<br>efficiency | 250 lm / 37 lm/W | Dimensions<br>(L x W x H) | approx. 455 x 40 x 70 mm |

#### Material

Please select your preferred surface finish for the socket and backplate in the "Material" section of our website.

All dimensions in mm

Massifcentral Manufactur GmbH, Eiswerderstr. 16, D-13585 Berlin