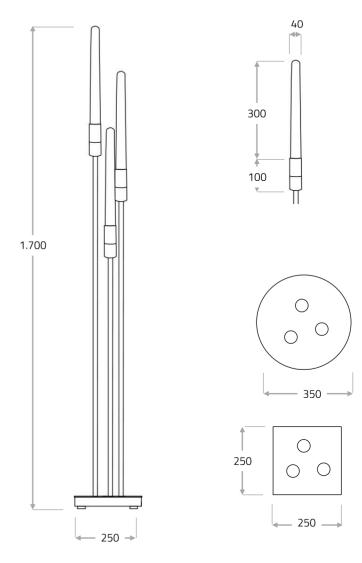

| Colour temperature        | 2,000-2,700 K        |
|---------------------------|----------------------|
| Weight                    | approx. 20 kg        |
| Dimensions<br>(L x W x H) | 250 x 250 x 1.700 mm |

#### Material

STÈLE PISTON is available with finishes:

M43 – Antique solid brass

M44 – Matte solid brass

All dimensions in mm

Massifcentral Manufactur GmbH, Eiswerderstr. 16, D-13585 Berlin Phone +49 (0)30 33 30 80 30 00, info@massifcentral.de, www.massifcentral.de