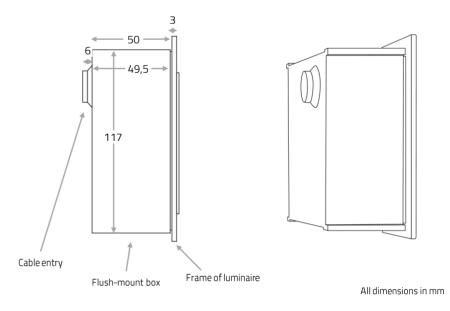

#### Wall bracket

The flush-mount box available as an accessory comes with our innovative clip-in system allowing you to insert the lamp yourself in one easy step once the plaster work has been completed – one click and done!

External dimensions of the flush box (structural dimension): 117 x 117 x 55,5 mm