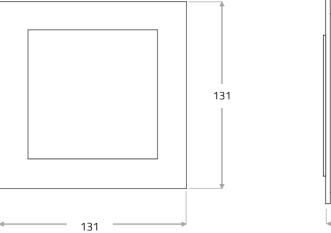

The visible frame is made of 20 mm wide solid steel (material thickness: 3 mm).

| Colour temperature     | 2,700 K                   |
|------------------------|---------------------------|
| Weight                 | approx. 1 kg              |
| Dimensions (L x W x H) | approx. 131 x 131 x 59 mm |