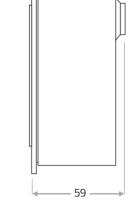

| Colour temperature     | 2,700 K                   |
|------------------------|---------------------------|
| Weight                 | approx. 1 kg              |
| Dimensions (L x W x H) | approx. 131 x 131 x 59 mm |