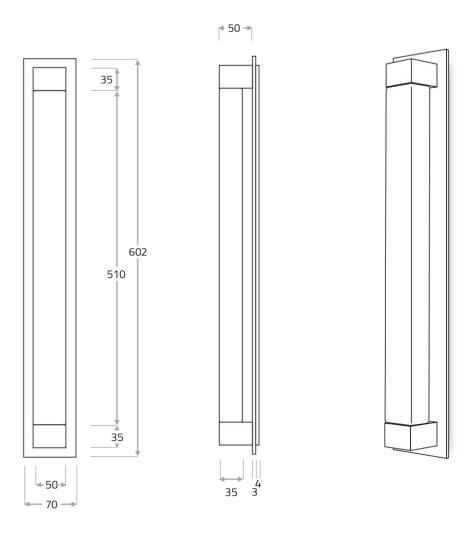

| Farbtemperatur   | 2.000-2.700 K |
|------------------|---------------|
| Gewicht          | ca. 5 kg      |
| Maße (L x B x H) | 602 x 70 x 57 |

LED-Module mit Farbtemperatur:

"Tuneable white LED": 2.000–2.700 K (stufenlos regelbare Farbtemperatur), >80–>90 Ra. Lebensdauer LED-Modul ca. 40.000 Stunden, durch Elektriker austauschbar.